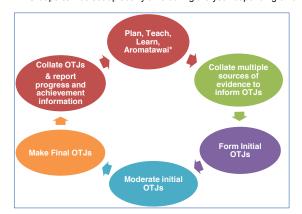

## Progress and achievement yearly reporting overview chart

This is an example of how progress and achievement reporting can be incorporated into a kura or Māori medium setting aromatawai plan and process to ensure all kaiako, senior leaders and boards of trustees are aware of the tasks and expectations in a yearly overview.